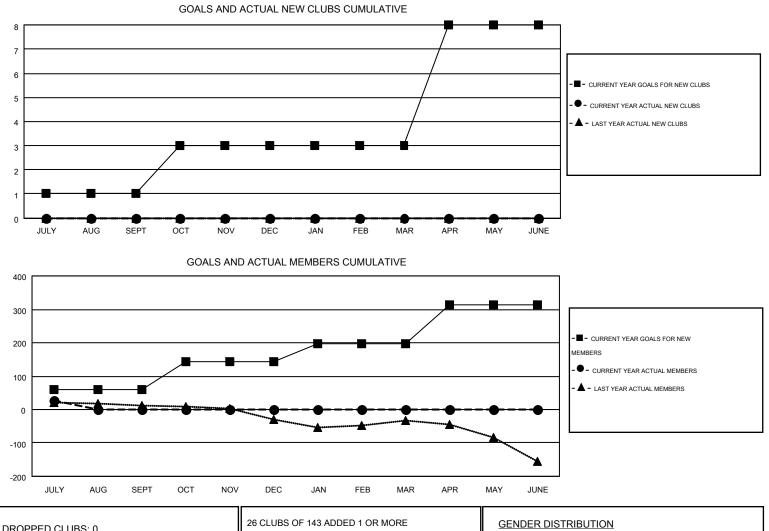

## GMT: MIKE NEWLANDS

| GMT | CA | 6-Afi |
|-----|----|-------|

Results as of: 7/31/2016

| Clubs                 |                  |           |                  | Members               |               |                    |                                        |                    |                  |
|-----------------------|------------------|-----------|------------------|-----------------------|---------------|--------------------|----------------------------------------|--------------------|------------------|
| RESULTS FOR 2016-2017 |                  |           |                  | RESULTS FOR 2016-2017 |               |                    |                                        |                    |                  |
| QUARTER               | NEW CLUB<br>GOAL | NEW CLUBS | DROPPED<br>CLUBS | NET<br>GAIN/LOSS      | QUARTER       | NEW MEMBER<br>GOAL | CHARTER AND<br>NEW<br>MEMBERS<br>ADDED | DROPPED<br>MEMBERS | NET<br>GAIN/LOSS |
| JULY/AUG/SEPT         | 1                | 0         | 0                | 0                     | JULY/AUG/SEPT | 59                 | 49                                     | 22                 | 27               |
| OCT/NOV/DEC           | 2                | 0         | 0                | 0                     | OCT/NOV/DEC   | 84                 | 0                                      | 0                  | 0                |
| JAN/FEB/MAR           | 0                | 0         | 0                | 0                     | JAN/FEB/MAR   | 53                 | 0                                      | 0                  | 0                |
| APR/MAY/JUNE          | 5                | 0         | 0                | 0                     | APR/MAY/JUNE  | 117                | 0                                      | 0                  | 0                |

| DROPPED CLUBS: 0 |     | 26 CLUBS OF 143 ADDED 1 OR MORE<br>NEW MEMBERS | GENDER DISTRIBU       | 1,326 (60.03%) |           |
|------------------|-----|------------------------------------------------|-----------------------|----------------|-----------|
| DROPPED MEMBERS  |     |                                                | FEMALE                | 883 (39.97%)   |           |
| DECEASED         | 0   | CLICK HERE FOR HEALTH                          |                       |                | 609       |
| CLUB CANCELLED   | 0   | ASSESSMENT DATA                                | FAMILY UNIT MEMBERS   |                |           |
| OTHER            | 21  |                                                | HEAD OF HOUSEHOLD     |                | 295       |
| TOTAL            | 21  |                                                | NON-HEAD OF HOUSEHOLD |                | 314       |
|                  | 0.0 |                                                |                       | Dee            | . 4 . 5 4 |